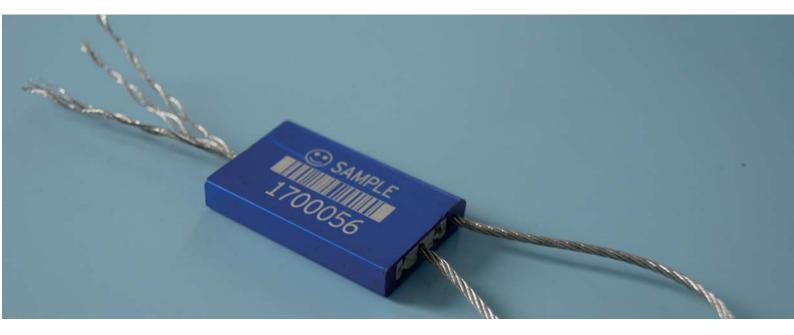

### **Printing**

[]Laser engraving or pressing.

[]Company Logo/Name

[]Sequential number

[]Bar code /QR code decoration is also available

**MODEL NUMBER: 6036x2** 

Generally we make the seals with the following colors.