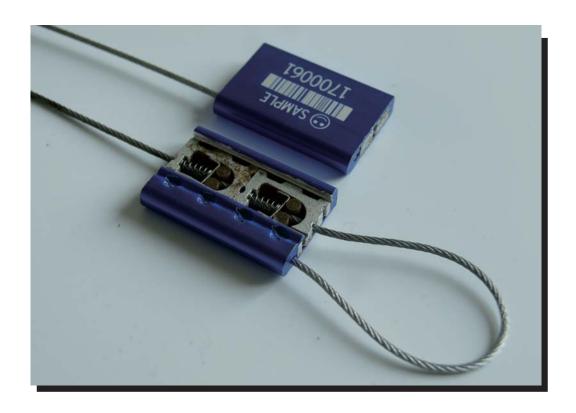

#### Material

[]Galvanized NPC Cable Ø1.8mm and 300mm long.

[]Any length is available.

[]Lock housing: Aluminum

[]Four metal wheel locks insert

#### Production standard

[]ISO 17712/PAS

**MODEL NUMBER: 6036x2** 

**MODEL NUMBER: 6036x2** 

There are four lock wheels insert, there is not open risk with this structure.

The NPC wire is more safer for this seals.