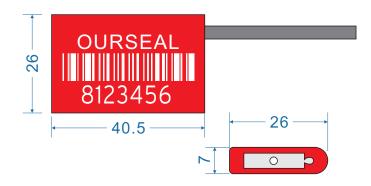

### **Printing**

[]Laser engraving or pressing.

[]Company Logo/Name

[]Sequential number

[]Bar code /QR code decoration is also available

**MODEL NUMBER: 6036x2** 

Generally we make the seals with the following colors.