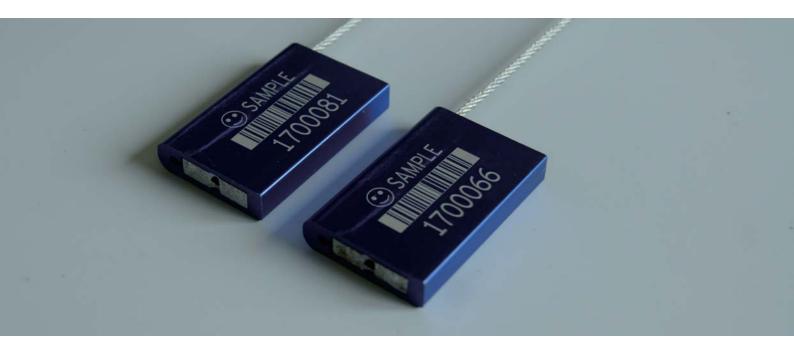

**MODEL NUMBER: 6036x2** 

#### **Seal Classification**

[]Security Seal

[]Load to Failure :>380kgs

#### Material

[]Galvanized NPC Cable Ø1.8mm and 300mm long.

[]Any length is available.

[]Lock housing: Aluminum

[]Four metal wheel locks insert

#### Production standard

[]ISO 17712/PAS

**MODEL NUMBER: 6036x2** 

**MODEL NUMBER: 6036x2** 

There are four lock wheels insert, there is not open risk with this structure.

The NPC wire is more safer for this seals.

### **Printing**

[]Laser engraving or pressing.

[]Company Logo/Name

[]Sequential number

[]Bar code /QR code decoration is also available

**MODEL NUMBER: 6036x2** 

Generally we make the seals with the following colors.