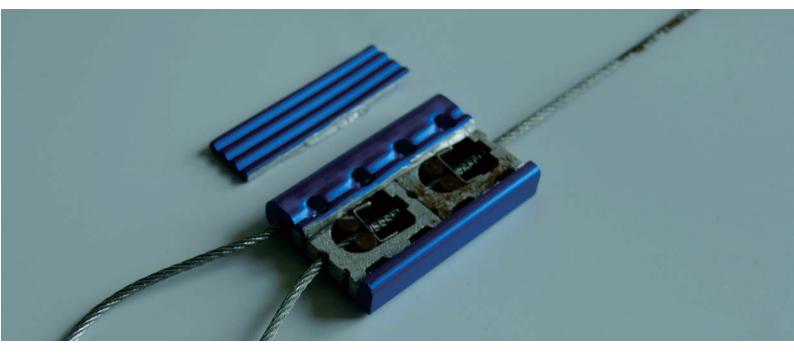

#### Material

[]Galvanized NPC Cable Ø1.8mm and 300mm long.

[]Any length is available.

[]Lock housing: Aluminum

[]Four metal wheel locks insert

#### Production standard

[]ISO 17712/PAS

**MODEL NUMBER: 6036x2** 

**MODEL NUMBER: 6036x2** 

There are four lock wheels insert, there is not open risk with this structure.

The NPC wire is more safer for this seals.